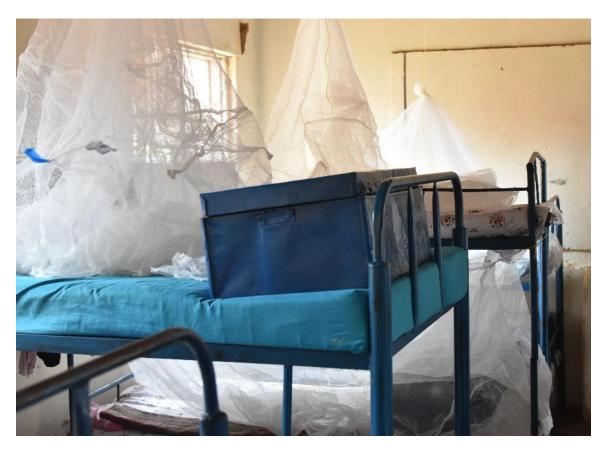

The list of presents that we have identified as being particularly in demand at the moment is overleaf. We have provided a range of options in terms of pricing too. Things like torches and calculators might seem a little boring but they are a great blessing to those at school, most of whom live in dormitories where torches are invaluable. We know that mosquito nets significantly help prevent malaria but they are also highly unlikely to last a child in a packed dormitory more than a year or so.